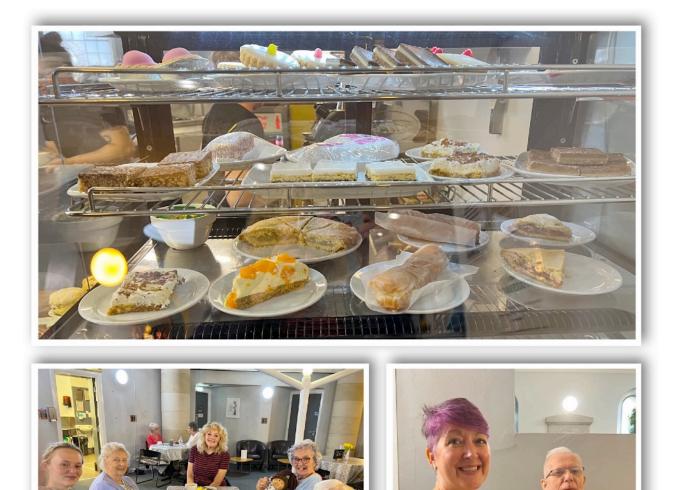

#### **GLO** Centre

Change of Scenery

We recently visited the GLO Centre in Motherwell, where we enjoyed coffee and delicious home baking while socialising. There is always a lovely choice of cakes at GLO Centre.