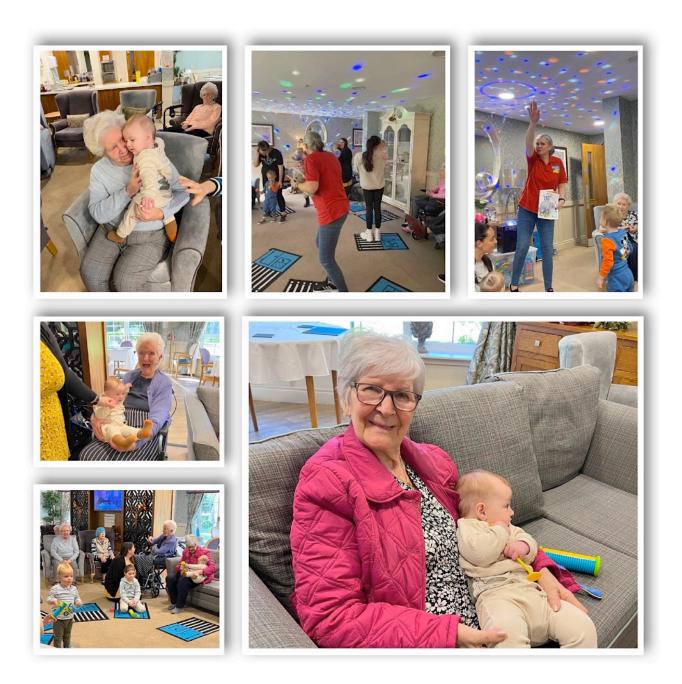

**Nursery Visits** 

Friendly Faces!

A weekly highlight is our visits from a local nursery, which bring a group of children along to Bothwell Castle.

The group visits every Tuesday morning and as you can see our residents enjoy this time of fun with these young friends. This intergenerational partnership is proving very successful and is helping build new friendships between our residents and the children.