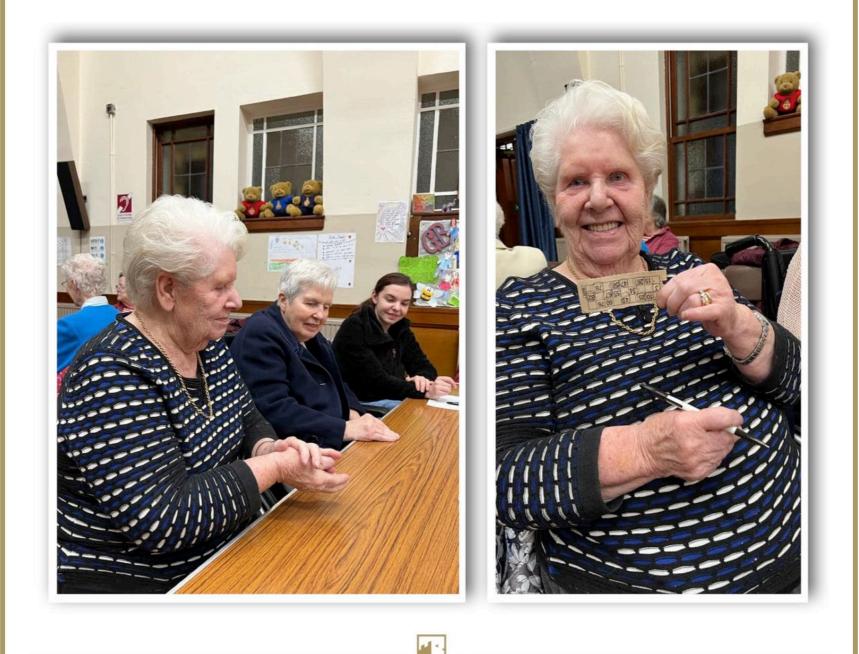

#### Monday Club

Bothwell Castle Care Home residents enjoy their weekly trip to the Monday Club where they play Bingo and have a Beetle Drive. Our lovely Beatrice was a recent winner. Well done!

Being able to participate in activities and events in and around the local community is a great aspect of moving into a care home.